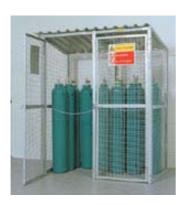

## Gas Cylinder Cage Model GS24

Dimensions: 2200w x 900d x 2050h mm

Storage: 24 Cylinders (up to Ø 250mm) In rows 3 deep.

Safety chains to retain cylinders.

Construction: Delivered fully assembled.

High strength welded steel framework.

Open mesh walls & door. Solid roof for weather protection.

Ventilation: Open mesh walls for full ventilation.

Finish: Hot dip zinc galvanised.

Access: Hinged mesh doors. Padlockable.

Signage: Safety/warning signage fitted as standard.